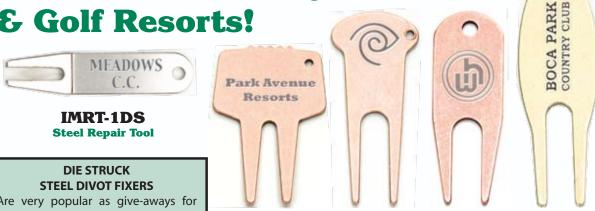

## **Die Struck Steel Divot Fixers**

Perfect For Country Clubs

Minimum 1.000

Brass

Copper

**Choose From** 

3 Finishes

**IMRT-1DS Steel Repair Tool** 

Nickel

**DIE STRUCK STEEL DIVOT FIXERS** 

B **Brass** 

Copper

Are very popular as give-aways for golfers at golf courses, country clubs and resorts because they have the club logo embedded in the golf tool. It is a very inexpensive item when purchased in larger quantities.