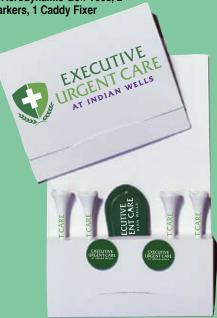

## **AERODYNAMIC GOLF TEE MATCHBOOK PACKETS**

AGP - 34 4 2 3/4" Aerodynamic Golf Tees, 2 Markers, 1 Caddy Fixer

# GOLF TEE MATCHBOOK PACKET ORDERING INFORMATION

Price includes 1-color hotstamp on front cover, or 1-4 color digitial print on front and back covers. Also 1-color imprint on all items.

**Set-up charge:** One time charge of \$50(G). Factory will size artwork for best appearance on all items to be printed. Re-order set-up charge, \$25(G).

**Tee Color:** White. Marker and fixer colors, see page 4.

### **IMPRINT AREA:**

AGP- 234 2" x 1 1/2" on front, 2" x 2 1/2" on back AGP-314 2" x2 1/2" on front, 2" x 2 3/4" on back AGP-34 2" x 3" on front, 2 1/2" x 3" on back.

| PRICE EACH            |      |      |      |        |
|-----------------------|------|------|------|--------|
| Quantity              | 250  | 500  | 1000 |        |
| AGP-34                | 2.40 | 2.30 | 2.20 | <br> 3 |
| LBS. PER 250: 12 LBS. |      |      |      |        |