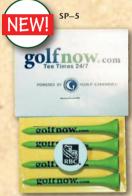

#### 2 3/4" TEES WITH HEADERCARD

| Quantity |                                     | 250  | 500  | 1,000 | 2,500 |  |  |
|----------|-------------------------------------|------|------|-------|-------|--|--|
| SP3      | 2 – 2 3/4" Tees                     | .75  | .70  | .65   | .60   |  |  |
| SP5      | 4 - 2 3/4" Tees, 1 Marker           | 1.25 | 1.10 | 1.00  | .90   |  |  |
| SP6      | 4 – 2 3/4" Tees, 2 Markers, 1 Fixer | 1.80 | 1.70 | 1.60  | 1.50  |  |  |