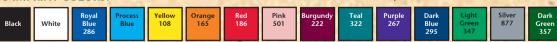

---|-------------------------------------|------|------|-------|-------|--|--|
| SP3      | 2 – 2 3/4" Tees                     | .75  | .70  | .65   | .60   |  |  |
| SP5      | 4 - 2 3/4" Tees, 1 Marker           | 1.25 | 1.10 | 1.00  | .90   |  |  |
| SP6      | 4 – 2 3/4" Tees, 2 Markers, 1 Fixer | 1.80 | 1.70 | 1.60  | 1.50  |  |  |

|                                                |      |      | 1.00 |      |
|------------------------------------------------|------|------|------|------|
| SP6 4 – 2 3/4" Tees, 2 Markers, 1 Fixer        | 1.80 | 1.70 | 1.60 | 1.50 |
| Per 250: SP3, 10LBS.; SP5, 12LBS.; SP6, 16LBS. |      |      |      |      |

15 IMPRINT COLORS:

2-23/4" TEES & 1 MARKER

Quantity 1,000 2,500 SP1 .48 .46 .44 Per 250, 4LBS.

**BUDGET BUSTER POLY BAG PACK FOR 2012!** 





ORDERING INFORMATION: 1–4 color imprint on golf tee matchbook packets and header cards. All tees are 2 3/4". 1 color imprint on all tees and markers except SP2 which has blank tees and markers. COPY LIMIT ON TEES: One line, maximum 23 letters and spaces. All upper case. If logo or multi-line, add running charge of .10(A) per packet or bag. SET-UP CHARGE: SP1, \$30.00(G); SP2 thru SP6, \$50.00(G). PMS Match - add \$20.00(G).