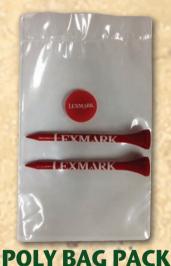

## **POLY BAG PACKS**

15 IMPRINT COLORS:

2-23/4" TEES & 1 MARKER

Quantity 1,000 2,500 SP1 .48 .46 .44 Per 250, 4LBS.

**BUDGET BUSTER POLY BAG PACK FOR 2012!** 

ORDERING INFORMATION: 1–4 color imprint on golf tee matchbook packets and header cards. All tees are 2 3/4". 1 color imprint on all tees and markers except SP2 which has blank tees and markers. COPY LIMIT ON TEES: One line, maximum 23 letters and spaces. All upper case. If logo or multi-line, add running charge of .10(A) per packet or bag. SET-UP CHARGE: SP1, \$30.00(G); SP2 thru SP6, \$50.00(G). PMS Match - add \$20.00(G).