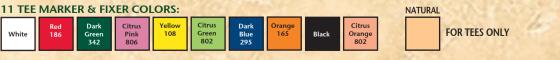

15 IMPRINT COLORS:

2-23/4" TEES & 1 MARKER

Quantity 1,000 2,500 SP1 .48 .46 .44 Per 250, 4LBS.

**BUDGET BUSTER POLY BAG PACK FOR 2012!** 

ORDERING INFORMATION: 1–4 color imprint on golf tee matchbook packets and header cards. All tees are 2 3/4". 1 color imprint on all tees and markers except SP2 which has blank tees and markers. COPY LIMIT ON TEES: One line, maximum 23 letters and spaces. All upper case. If logo or multi-line, add running charge of .10(A) per packet or bag. SET-UP CHARGE: SP1, \$30.00(G); SP2 thru SP6, \$50.00(G). PMS Match - add \$20.00(G).