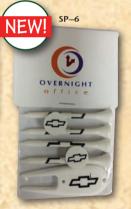

#### 2 3/4" TEES WITH HEADERCARD

| Quantity |                                     | 250  | 500  | 1,000 | 2,500 |  |  |
|----------|-------------------------------------|------|------|-------|-------|--|--|
| SP3      | 2 – 2 3/4" Tees                     | .75  | .70  | .65   | .60   |  |  |
| SP5      | 4 - 2 3/4" Tees, 1 Marker           | 1.25 | 1.10 | 1.00  | .90   |  |  |
| SP6      | 4 – 2 3/4" Tees, 2 Markers, 1 Fixer | 1.80 | 1.70 | 1.60  | 1.50  |  |  |