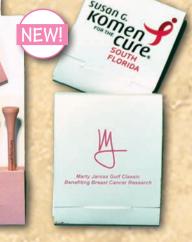

## GOLF TEE MATCHBOOK PACKETS

# Help support the fight against breast cancer

4 TEES AND 1 MARKER MATCHBOOK PACKET

CC-1: 4 - 2 1/8" TEES & 1 MARKER CC-2: 4 - 2 3/4" TEES & 1 MARKER

CC-3: 4 - 3 1/4" TEES & 1 MARKER

4-2 3/4" TEES, 2 MARKERS, 1 REPAIR TOOL

### **GOLF TEE MATCHBOOK PACKET ORDERING INFORMATION:** Price includes

1 color hot stamp on front cover, or 1-4 color digital print on front and back covers. Choose white packets or pink. TEES: 1-line straight copy all caps, up to 23 letters and spaces on 2 1/8" tees, 25 letters and spaces on 2 3/4" and 3 1/4" tees. Multi-line or logo available on tees, add a running charge of .80(C) per packet. SET-UP CHARGE: One time charge of \$50.00(G). Factory will size artwork for best appearance on all items to be printed. Re-order set-up charge, \$25.00(G). IMPRINT AREA: CC-1: 2" x 1 1/4" on front, 2" x 2" on back • CC-2: 2" x 1 1/2" on front, 2" x 2 1/2" on back • CC-3: 2 1/2" x 3" on front, 2 3/4" x 3" on back.