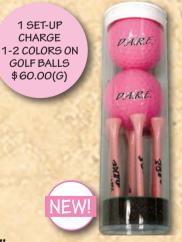

### **GOLF BALL TUBES**

1 BALL, 6 2 3/4" TEES

1 BALL, 8 2 3/4" TEES & 1 MARKER

2 BALLS, 6 2 3/4" TEES

2 BALLS, 8 2 3/4" TEES & 1 MARKER

PRICE EACH PRICE EACH PRICE EACH **Ouantity** 50 100 250 **Ouantity** 50 100 250 Quantity 50 100 250 Quantity 50 100 250 2CGB-6 7.70 7.50 2CGB-81 8.10 CGB-6 CGB-81 5.90 8.00 8.60 8.30 5.20 4.90 4.80 6.10 5.80

**GENERAL INFORMATION:** Golf Balls, Tees and Markers are Pink. Price includes 1 -2 colors on golf balls, 1 line straight copy on tees up to 23 letter and spaces all caps, and one-color imprint on marker. For multi-line or logo on tees, add running of .80(C) per tube. Set up charge: \$60.00(G).