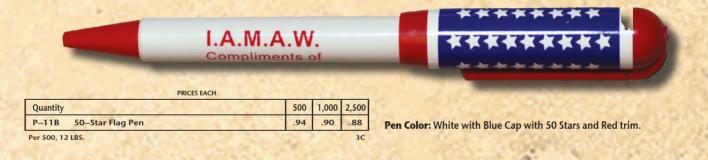

ck Pen     | .40   | .38   | .36   | Maroon           |
| Per 1000. 14 LBS. |       | 1.00  | 3C    |                  |

Choose Pen Colors: White, Yellow, Ivory, Grey, Black, Red, Orange and Pink. Choose Cap and Plug Color: White, Yellow, Ivory, Grey, Black, Red, Orange, Maroon, Teal or Purple.

### The Tee Line Clicker

# WebMD

| PRICES EACH      |     |       |       |  |  |  |  |
|------------------|-----|-------|-------|--|--|--|--|
| Quantity         | 500 | 1,000 | 2,500 |  |  |  |  |
| P–11 Clicker Pen | .62 | .54   | .52   |  |  |  |  |
| Per 500, 7 LBS.  | 1   |       | 3C    |  |  |  |  |

Choose Pen Colors: White, Red, Blue, Green, Black, Yellow, Purple or Orange. Choose Cap and Clip Color: Choose same as pen or any other color above.

### The Tee Line 50-Star State Flag Pen



### The Tee Line Flat Top Twister

| PRICES EACH               |     |       |       |                                                                                                                          |  |  |  |  |  |
|---------------------------|-----|-------|-------|--------------------------------------------------------------------------------------------------------------------------|--|--|--|--|--|
| Quantity                  | 500 | 1,000 | 2,500 | Change Bay Colony White New Plack Manage Cross and Light Cross                                                           |  |  |  |  |  |
| P-6B Flat Top Twister Pen | .76 | .72   | .68   | Choose Pen Colors: White, Navy, Black, Maroon, Green and Light Gray.<br>Metal Tip, Clip and Middle Twist made in Nickel. |  |  |  |  |  |
| P